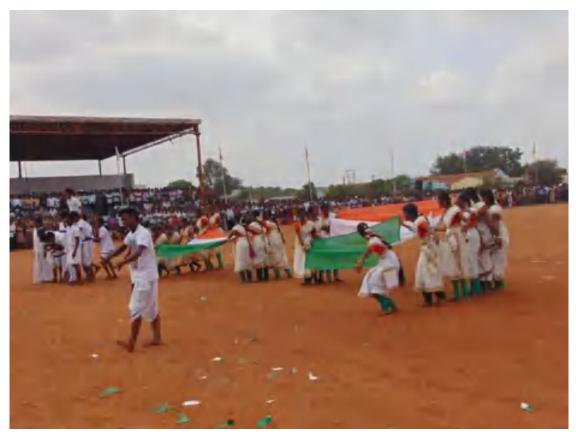

National Integration Day pledge at Open Auditorium

Independence Day celebration at Ground Auditorium

Kalam Dream Park developed by Eco Club on 01.11.2015

Take over and maintaining by NSS Unit -2 from 09.02.2016 onwards