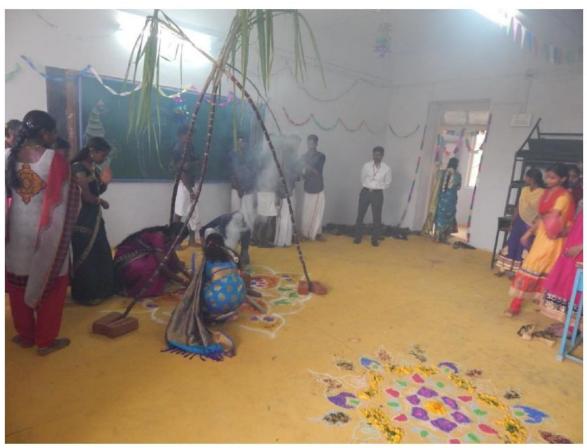

orts day cultural activities







College day and sports day cultural activities



National Integration Day pledge at Open Auditorium



Independence Day celebration at Ground Auditorium





Kalam Dream Park developed by Eco Club on 01.11.2015

Take over and maintaining by NSS Unit -2 from 09.02.2016 onwards





Swamy Vivekananda Green Park Inaugurated on 01.07.2017





One Student One Tree program Inaugurated on: 21.09.2017





Nammalvar Herbal Garden Inaugurated on: 08.07.2018





TiruppurKumaran Memorial Park Inaugurated by: 05.06.2019





Kalam Dream Park 2.0 Inaugurated on: 27.07.2021





Vegetable Garden





Vegetable Garden





Pond created by NSS ( 19.06.2016 to 26.06.2016)

## Cultural Festival - Pooja celebration



## **CULTURAL FESTIVAL - PONGAL CELEBRATIONS**

























PRINCIPAL
Chikkanna Govt. Arts College
Tirupur