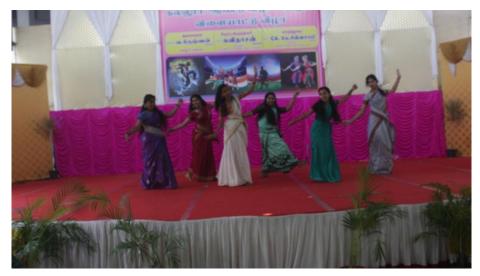

Our college Carrom room.

Yoga practice at open Auditorium (B block) & Kumaran hall

Yoga practice at open Auditorium (B block) & Kumaran hall

College day and sports day cultural activities

College day and sports day cultural activities