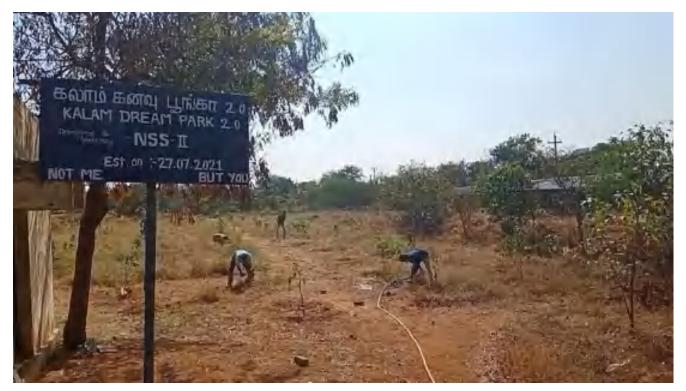

Kalam Dream Park 2.0 Inaugurated on: 27.07.2021

Vegetable Garden

Vegetable Garden

Pond created by NSS ( 19.06.2016 to 26.06.2016)