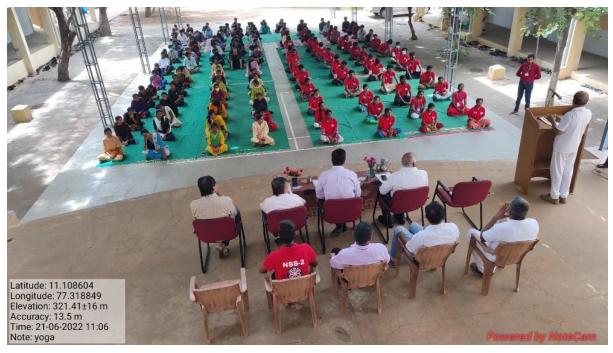

Our college Carrom room.

Yoga practice at open Auditorium (B block) & Kumaran hall

Yoga practice at open Auditorium (B block) & Kumaran hall

College day and sports day cultural activities

College day and sports day cultural activities