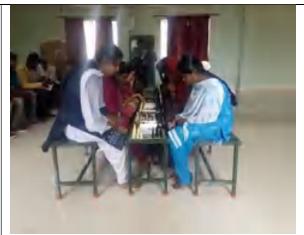

Our college Carrom room.

Yoga practice at open Auditorium (B block) & Kumaran hall

Yoga practice at open Auditorium (B block) & Kumaran hall

College day and sports day cultural activities

College day and sports day cultural activities