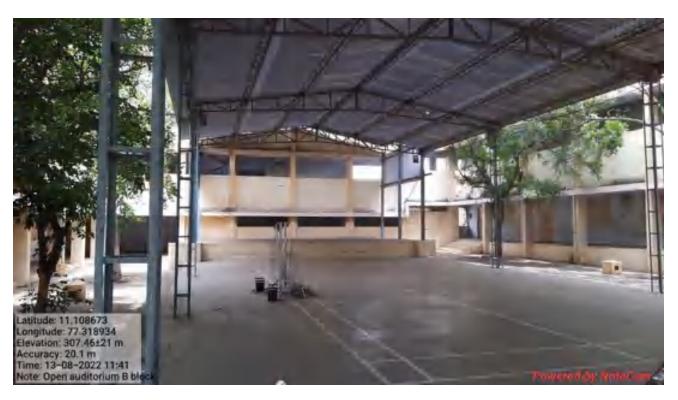

**GROUND AUDITORIUM** 

OPEN AUDITORIUM IN B BLOCK

**COLLEGE GROUND** 

**INDOOR STADIUM** 

Hockey field at our college campus has **91.40 mts length and 55 mts width.** 

Our college has conducted State level Hockey tournament at our college campus. In which 8 men teams and 8 women teams has participated. In this tournament our college hockey team finished Runners – Up.