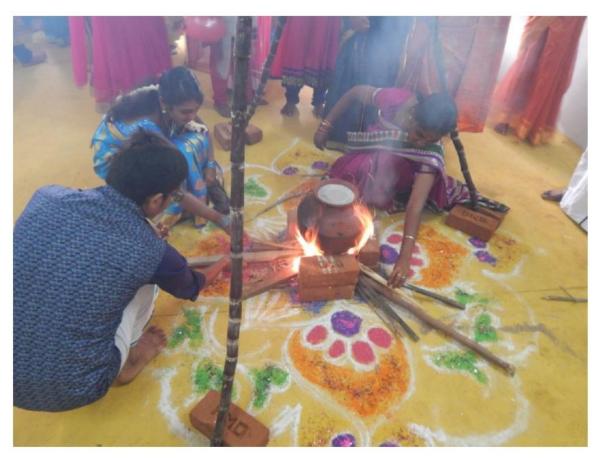

sports day cultural activities







College day and sports day cultural activities



National Integration Day pledge at Open Auditorium



Independence Day celebration at Ground Auditorium





Kalam Dream Park developed by Eco Club on 01.11.2015

Take over and maintaining by NSS Unit -2 from 09.02.2016 onwards





Swamy Vivekananda Green Park Inaugurated on 01.07.2017





One Student One Tree program Inaugurated on: 21.09.2017





Nammalvar Herbal Garden Inaugurated on: 08.07.2018





TiruppurKumaran Memorial Park Inaugurated by: 05.06.2019





Kalam Dream Park 2.0 Inaugurated on: 27.07.2021





Vegetable Garden





Vegetable Garden





Pond created by NSS ( 19.06.2016 to 26.06.2016)

## Cultural Festival - Pooja celebration



## **CULTURAL FESTIVAL - PONGAL CELEBRATIONS**

























PRINCIPAL
Chikkanna Govt. Arts College
Tirupur