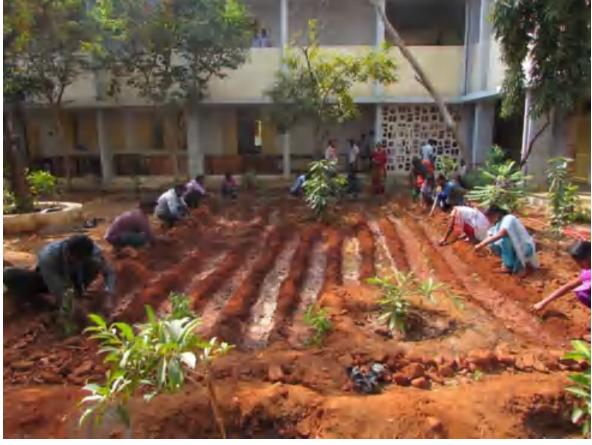

Kalam Dream Park 2.0 Inaugurated on: 27.07.2021

Vegetable Garden

Vegetable Garden

Pond created by NSS ( 19.06.2016 to 26.06.2016)