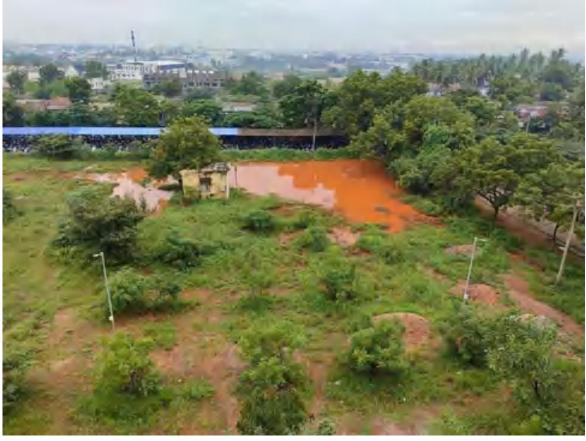

Kalam Dream Park 2.0 Inaugurated on: 27.07.2021

Vegetable Garden

Vegetable Garden

Pond created by NSS ( 19.06.2016 to 26.06.2016)