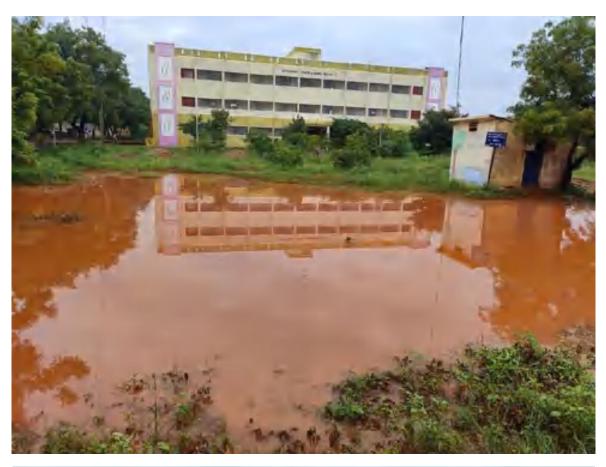

Kalam Dream Park 2.0 Inaugurated on: 27.07.2021

Vegetable Garden

Vegetable Garden

Pond created by NSS ( 19.06.2016 to 26.06.2016)