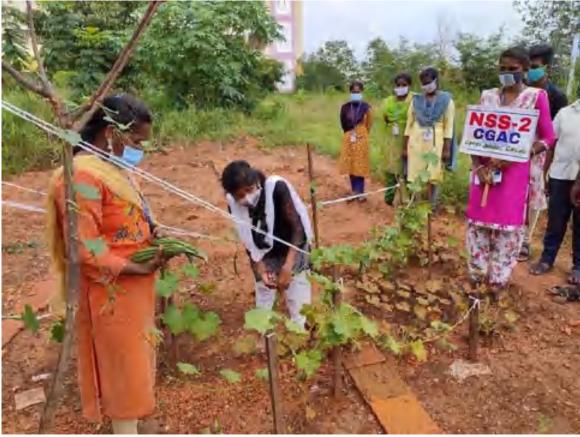

Kalam Dream Park 2.0 Inaugurated on: 27.07.2021

Vegetable Garden

Vegetable Garden

Pond created by NSS ( 19.06.2016 to 26.06.2016)