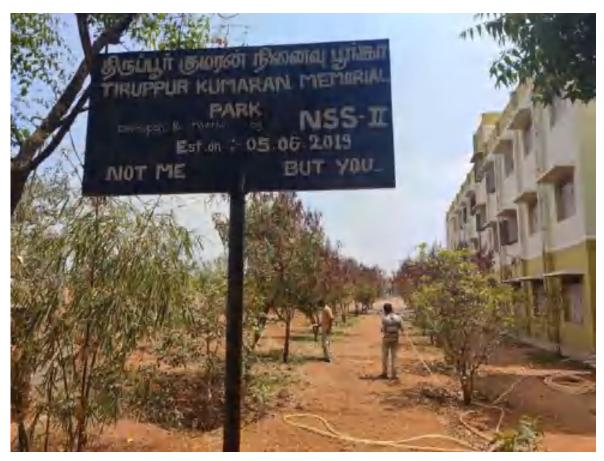

Swamy Vivekananda Green Park Inaugurated on 01.07.2017

One Student One Tree program Inaugurated on: 21.09.2017

Nammalvar Herbal Garden Inaugurated on: 08.07.2018

TiruppurKumaran Memorial Park Inaugurated by: 05.06.2019